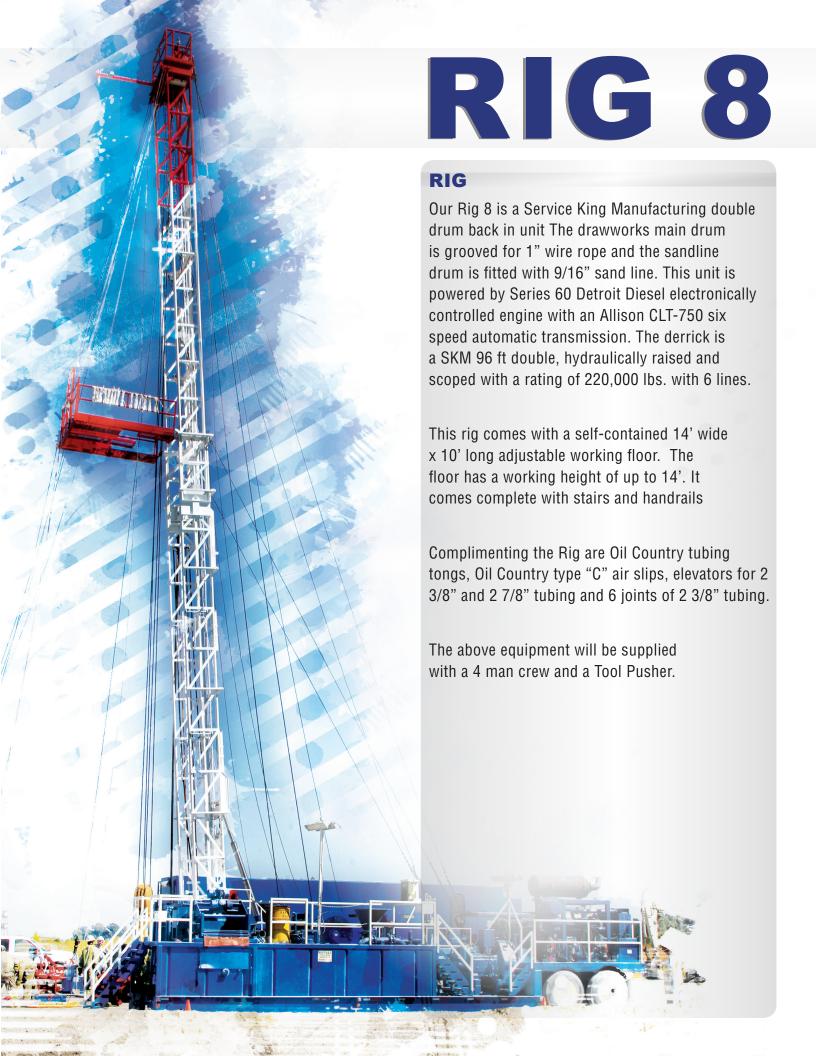

## **MUD PUMPS**

The mud pump is a National JWS-340 triplex with a 10,000 PSI fluid end powered by a Detroit Diesel Series 60 electronically controlled engine and CLT-750 Allison transmission. This pump is trailer mounted with a 100 bbl. circulating tank with electric agitation, 4 x 5 centrifugal mixing pump, mixing hopper, 3 x 4 centrifugal charge pump and a single PGDS 357 linear shaker.

## **DOGHOUSE**

Custom made trailer unit with 120 bbls water tank, 1000 gallon fuel tank, crew changing quarters, and generator room with 125 kw Kohler generator and switchgear.

## **AVAILABLE EQUIPMENT**

- Cooper Power Swivel
- Cement Mixing Unit (200 cu ft maximum)
- B.O.P.E. 7 1/16" double gate and Hydril with Koomey 40 gallon 3 station accumulator.
- JU Stripper Head
- 3 1/8" Drill Collars
- S